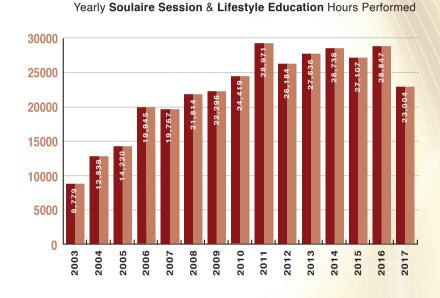

## COMMUNITY IMPACT

The following are actual statistics detailing our donated services to our community:

**Transportation:** Over 100,000 rides provided to our clients totaling \$1.3 million in costs

**Soulaire Circulation Treatments:** Over 29,000 hours of EECP therapy provided completely free of charge to very ill clients who were unable to afford our services. These complimentary services rendered totaled \$4,500,000 in value.

Over 62,000 hours of EECP therapy provided at a heavily discounted rate to those who were unable to afford the full price. These discounted services rendered totaled \$5,000,000 in value.

**Soulaire Wellness & Longevity Program:** Over 260,000 hours of free educational services provided to those who were unable to afford our program. These discounted services rendered totaled \$13,000,000 in value.