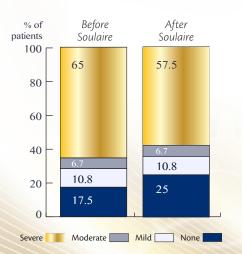

## SOULAIRE CIRCULATION

Soulaire Circulation has been shown to improve symptoms of Erectile Dysfunction. Erectile Dysfunction occurs when a man cannot get or keep an erection. The squeezing mechanism of Soulaire Circulation pumps blood into every organ of the body. Soulaire clients have reported an increase in their libido and energy. Clinical data indicates that Soulaire Circulation increases the blood flow to the penis by 200%. Men suffering from erectile dysfunction have reported marked improvement in

- The forming new collaterals (New arteries) from increased sheer stress of reversed blood flow that positively influences erectile dysfunction
- Their baseline sexual libido as compared to before Soulaire Circulation
- Their sexual endurance and energy
- More durable erection that last much longer
- Their general quality of life due to improved sexual activity