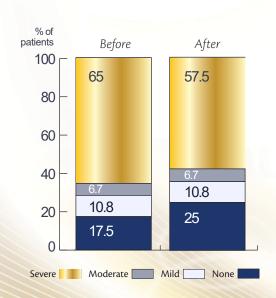

## EFFECT ON ERECTILE DYSFUNCTION

EECP® has been shown to improve symptoms of Erectile Dysfunction. Erectile Dysfunction occurs when a man cannot get or keep an erection. The squeezing mechanism of EECP pumps blood into every organ of the body. Our clients have reported an increase in their libido and energy. Clinical data indicates that EECP increases the blood flow to the penis by 200%. Men suffering from erectile dysfunction have reported marked improvement in:

- The forming new collaterals (new arteries) from increased sheer stress of reversed blood flow that positively influences erectile dysfunction
- Their baseline sexual libido as compared to before EECP
- Their sexual endurance and energy
- More durable erection that last much longer
- Their general quality of life due to improved sexual activity