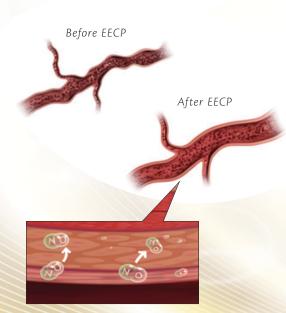

## OUR SIGNATURE EECP® METHOD

EECP<sup>®</sup> has been shown to improve the reversal of high blood pressure. High blood pressure means that your arteries have become stiff and hard and have lost their elasticity and the bounce in the artery wall. The squeezing mechanism of EECP pumps the blood through the artery walls to:

- Helps secrete a gas called Nitric Oxide. Nitric Oxide vasodilates the arteries, meanings it opens up the arteries, widens the arteries so that blood can get through the arteries to the organs and to the heart
- Reduce inflammation occurs in the lining of the artery and clinical data has shown changes in plaque formation and inflammatory markers
- Reverses high blood pressure by increasing circulation and reversing arterial stiffness
- Improves function of the endothelial cells that line arterial walls