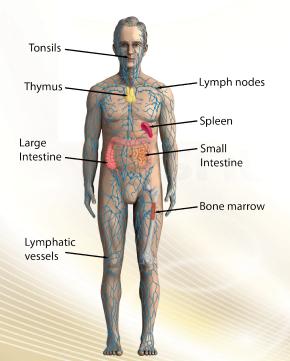

## EFFECT ON LYMPHATIC SYSTEM

EECP\* has been shown to improve the function of the lymphatic system. The lymphatic system, part of the circulatory system, is a network of conduits called lymphatic vessels that carry clear fluid (lymph) unidirectional toward the heart. It is highly important to overall health and the immune system. Its job is to pull harmful toxic waste from the blood, organs, muscles, and tissue for excretion by kidneys. To eliminate toxicity from the lymphatic system, people use massage, trampolines and other natural muscle contractions. The squeezing mechanism of EECP increases sheer force of reversed blood flow. EECP:

- Is a powerful cleansing mechanism for the lymphatic system
- Strengthens the body's immune system so you can fight o viruses and bacteria
- Uses sequential squeezing of the lower legs to detox the whole lymph system from the organs through the pathways. This rhythmic pumping eventually drains lymphatic fluids from toxins that would otherwise remain and decreases inflammation and swelling